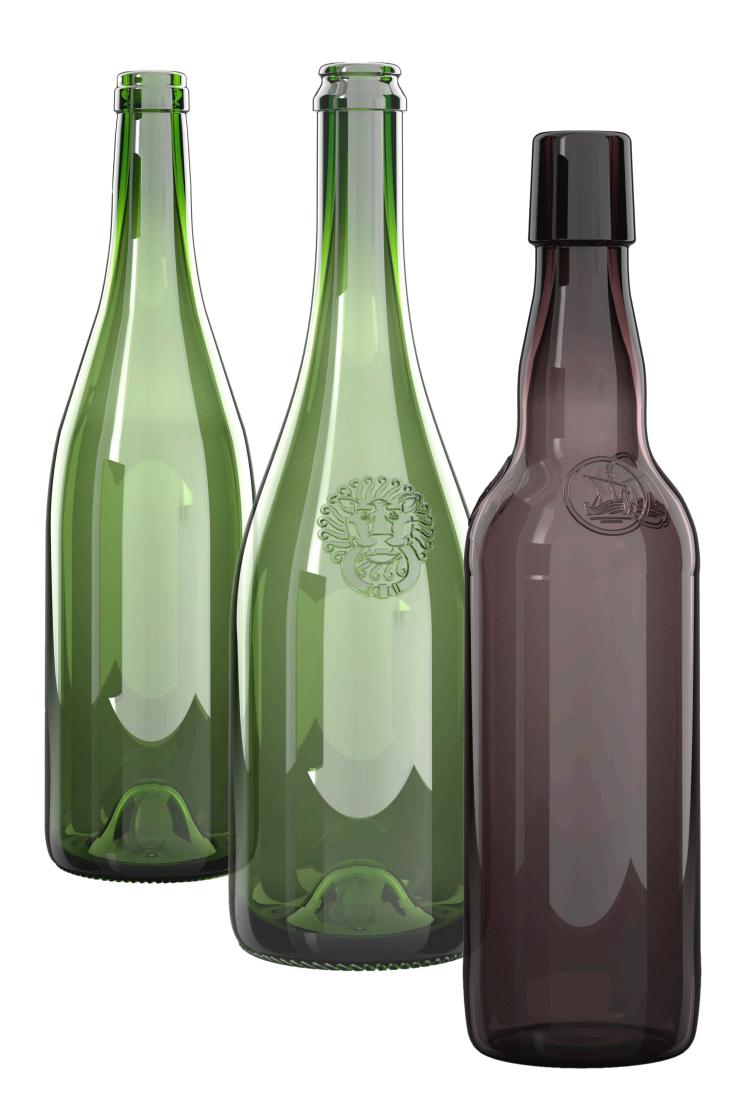

## OUR PRODUCTS

The company's main products are glass containers intended for packaging food products and liqueurs and spirits. Containers made of white transparent glass are produced for medicines and pharmaceutical products. Dark bottles that do not let in light are made for winemaking. The plant produces standard sample containers and exclusive products of any configuration and geometric shape.

Our special pride is the bottles made of olive glass, the most difficult to produce. The company can offer an extensive range of products and the ability to manufacture original articles of unique design.