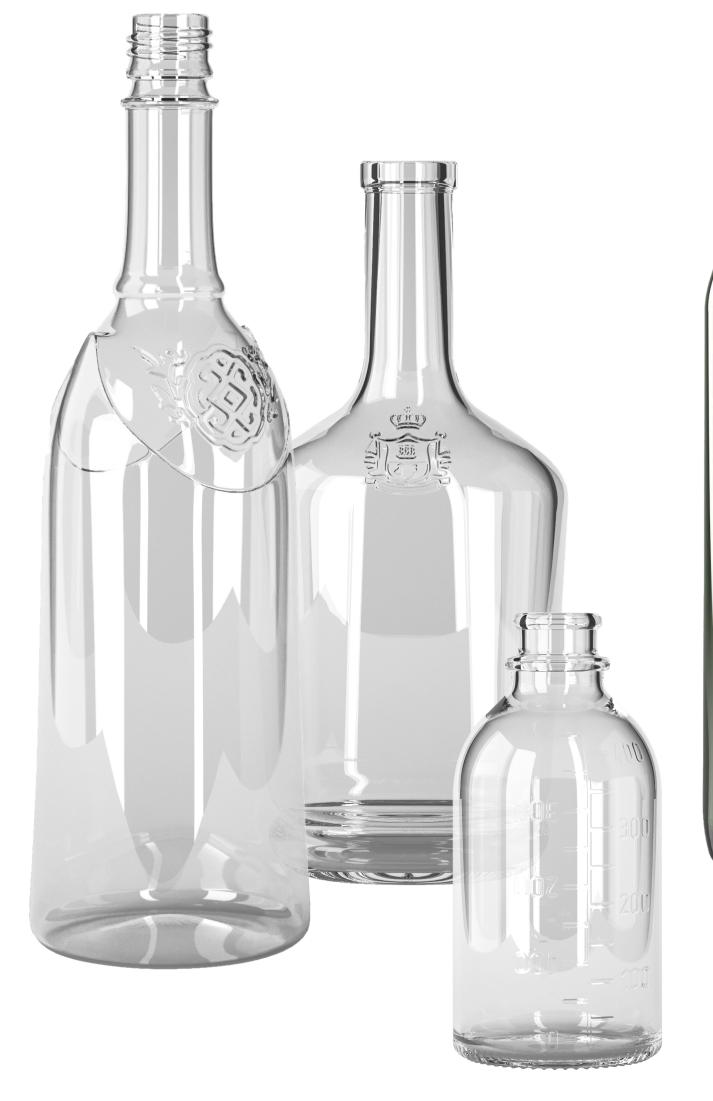

## OUR PRODUCTS

The company's main products are glass containers intended for packaging food products and liqueurs and spirits. Containers made of white transparent glass are produced for medicines and pharmaceutical products. Dark bottles that do not let in light are made for winemaking. The plant produces standard sample containers and exclusive products of any configuration and geometric shape.

The key role in our range is given to champagne bottles that require special production technologies due to high requirements applied to them. Our glass containers are filled with champagne and sparkling wines of the most famous Russian brands: Lev Golitsyn, Abrau-Durso, Soviet Champagne.

Our special pride is the bottles made of olive glass, the most difficult to produce. The company can offer an extensive range of products and the ability to manufacture original articles of unique design.