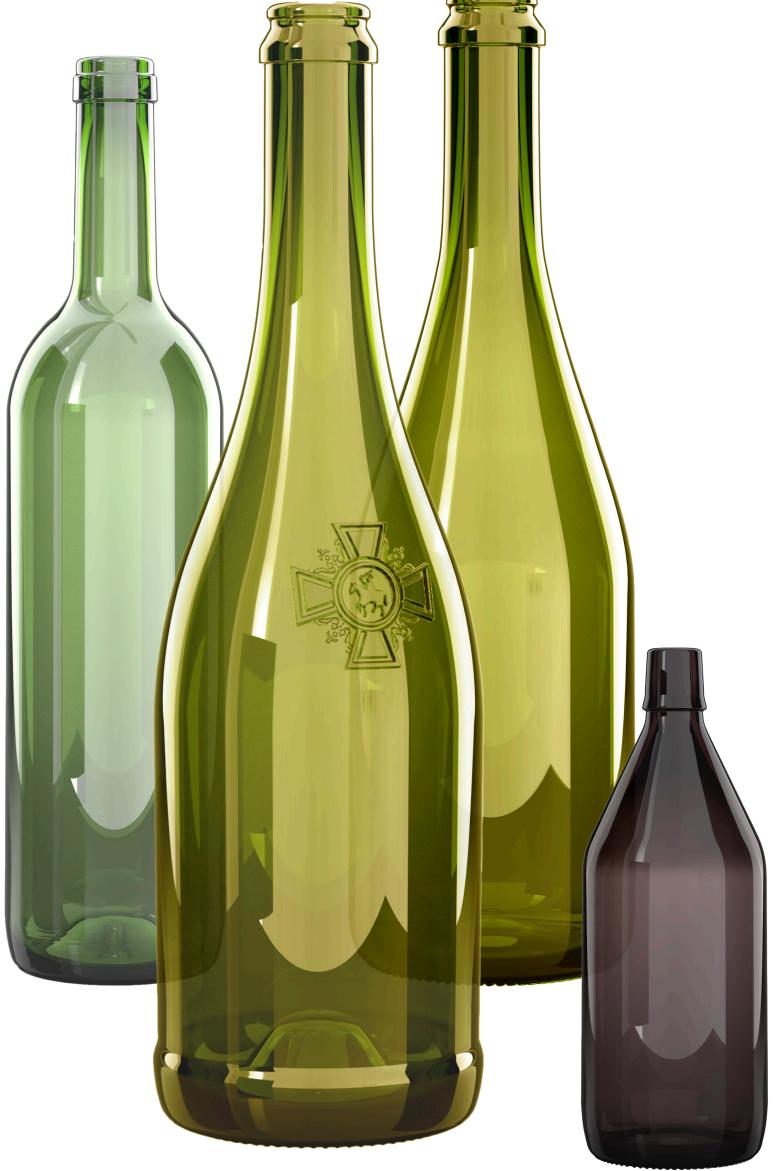

## OUR PRODUCTS

The company's main products are glass containers intended for packaging food products and liqueurs and spirits. Containers made of white transparent glass are produced for medicines and pharmaceutical products. Dark bottles that do not let in light are made for winemaking. The plant produces standard sample containers and exclusive products of any configuration and geometric shape.

Our special pride is the bottles made of olive glass, the most difficult to produce. The company can offer an extensive range of products and the ability to manufacture original articles of unique design.