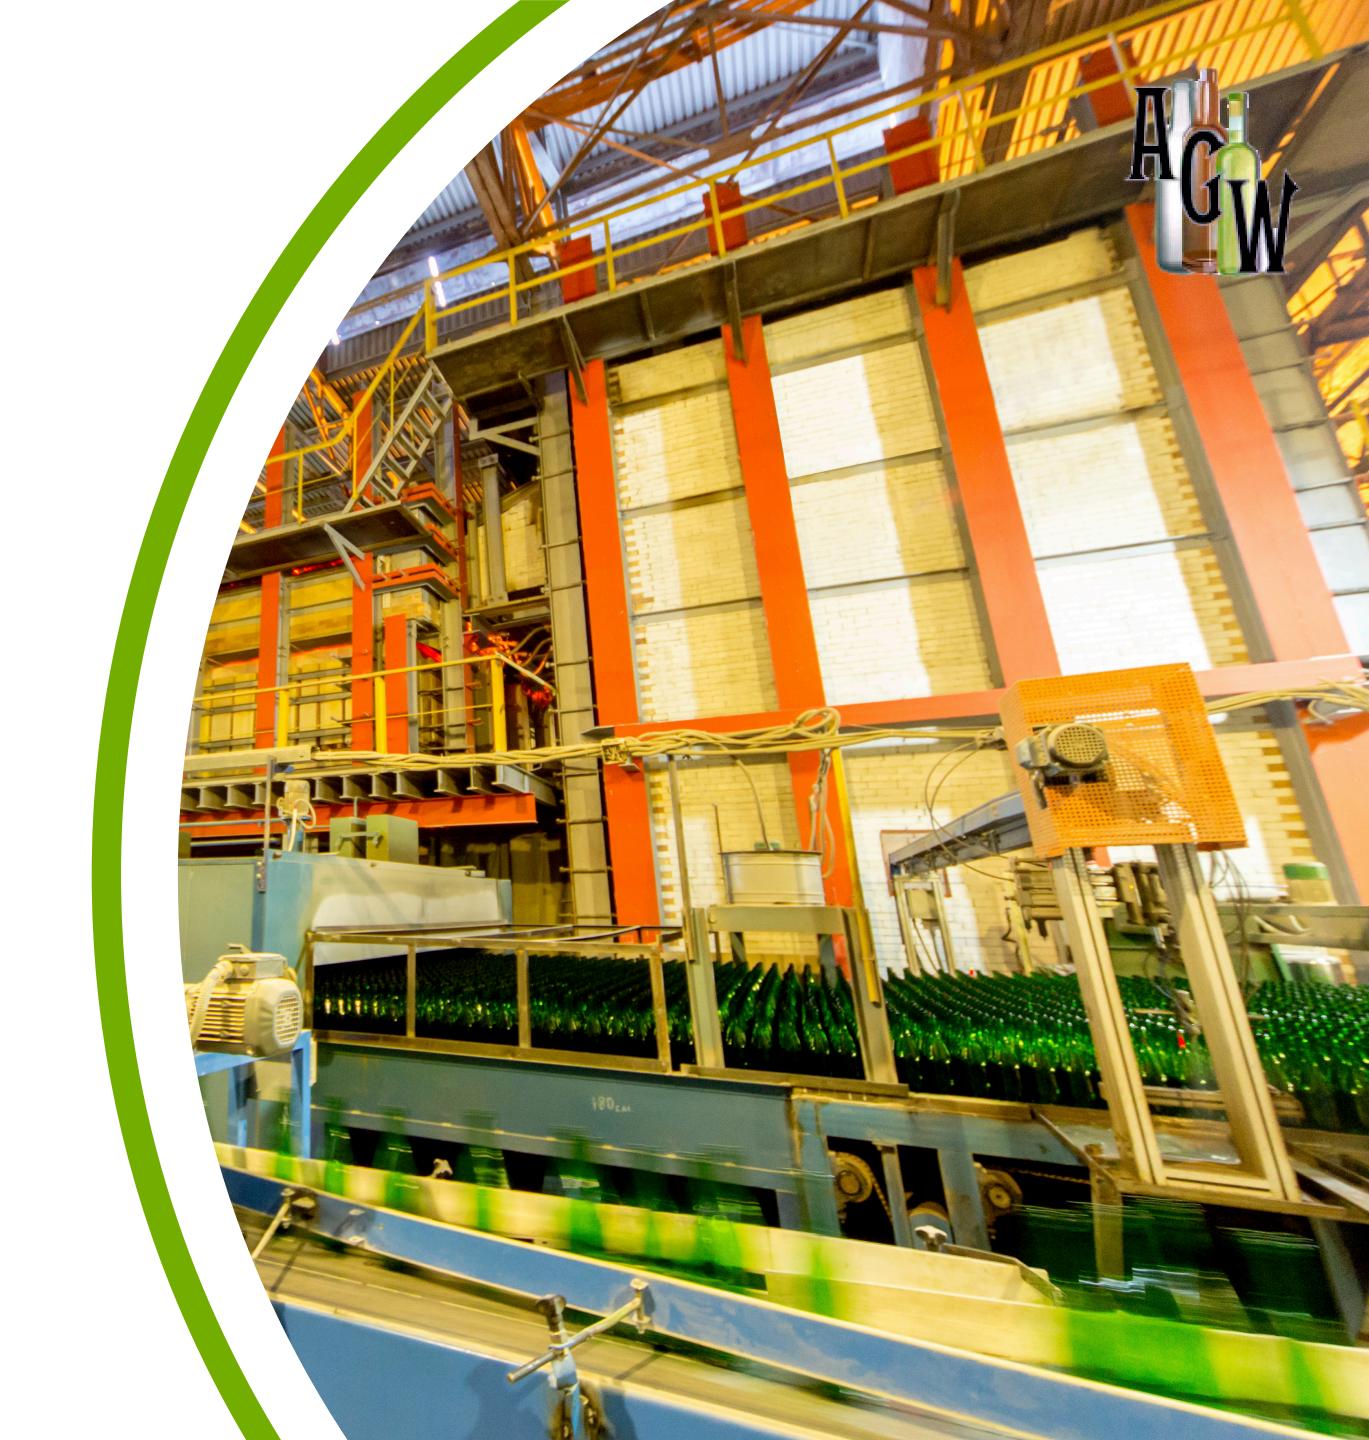

# EQUIPMENT

### Equipment

A glass-melting furnace manufactured by Forte S.r.l. (Italy) with a capacity of 100 tons of glass per day is installed at the plant, as well as glass-forming equipment from the Italian manufacturer Bottero S. r.l. and inspection equipment from the French company Iris Inspection Machines.