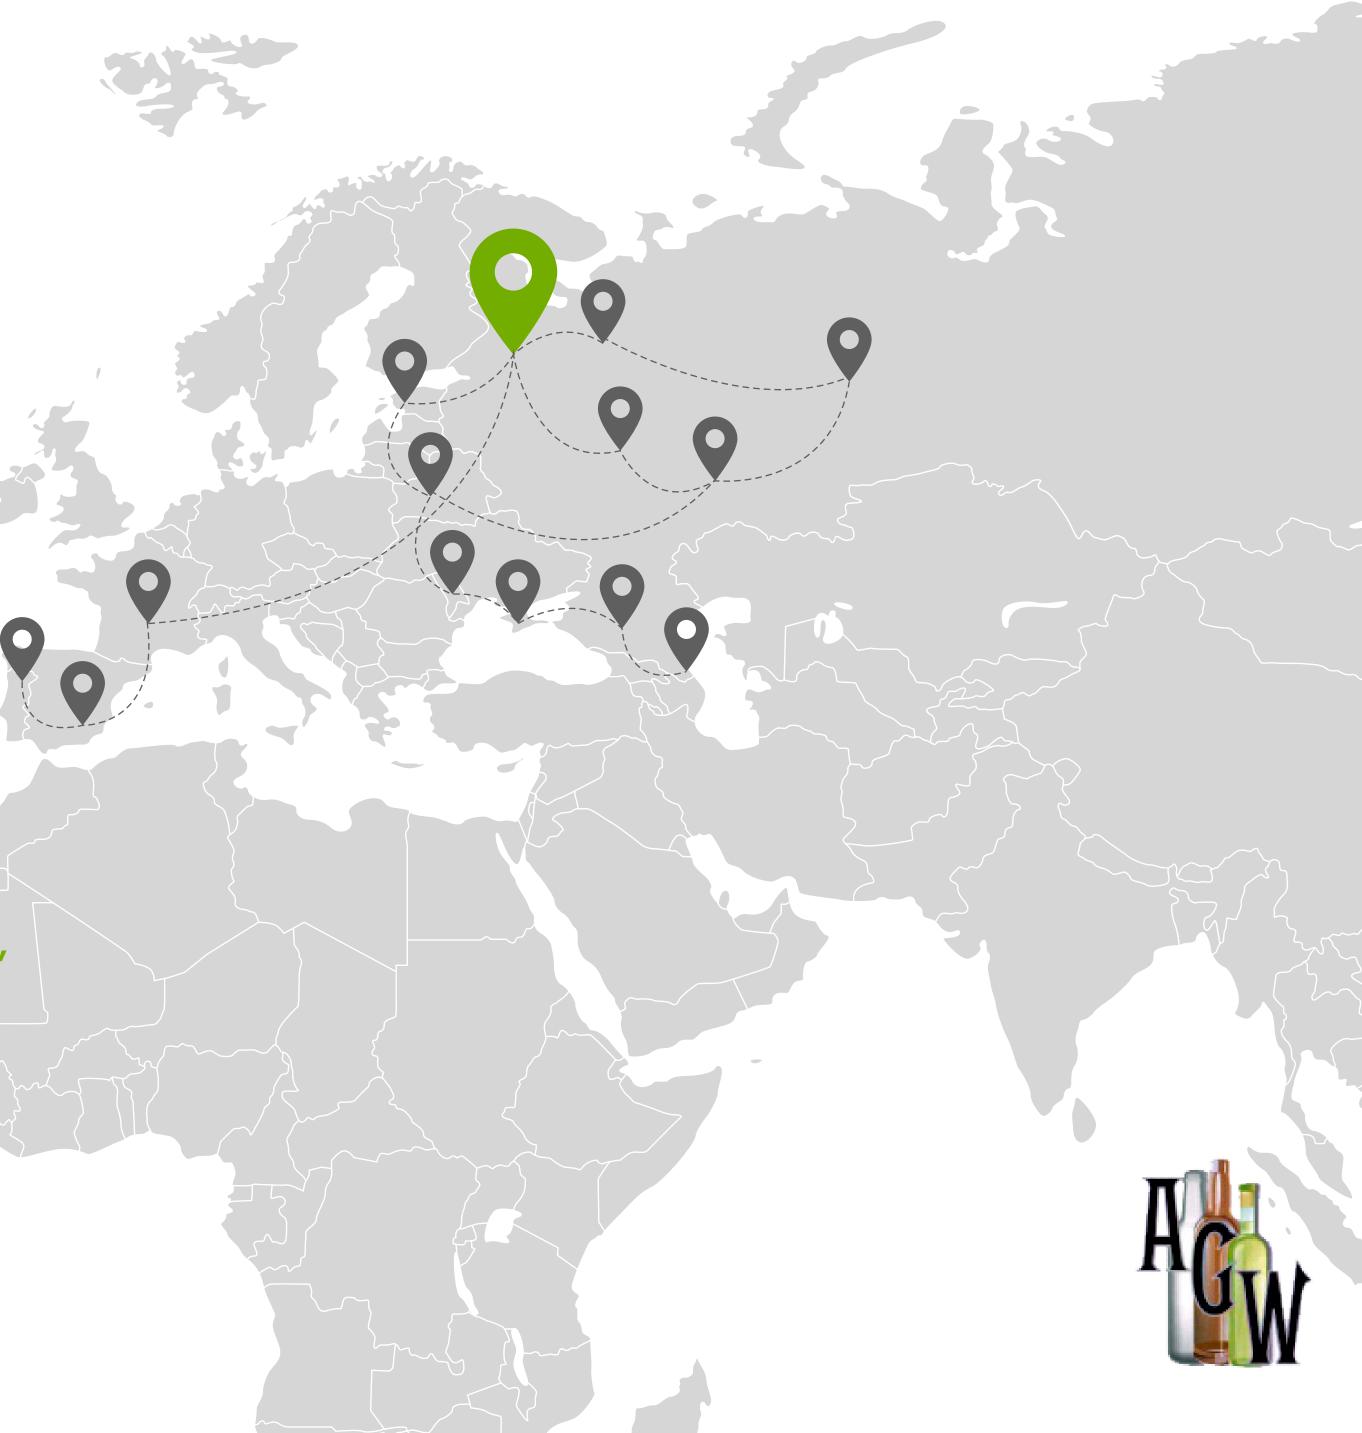

Sales territory: Moscow, Moscow region, Saint Petersburg, Leningrad region, Penza region, Ural, Krasnodar Territory, Crimea, Dagestan and Kabardino-Balkaria. Export: Estonia, Belarus, Moldova, France, Spain, Portugal.

# SALES TERRITORY OF FINISHED PRODUCTS

### 2019

- **93,8 %** North-Western Federal District
  - **2,8 %** Central Federal District
  - **2,3 %** Belarus
  - 0,8 % Stavropol Territory
  - 0,2 % Dagestan

0,1 % - Bashkortostan

2020

| North-Western<br>Federal District | 71,8 % |
|-----------------------------------|--------|
| Central<br>Federal District       | 8,4 %  |
| Center                            | 6,0 %  |
| Moldova                           | 5,9 %  |
| Ural                              | 5,4 %  |
| Bashkiriya                        | 5,4 %  |
| Kazakhstan                        | 0,7 %  |
| Poland                            | 0,1%   |