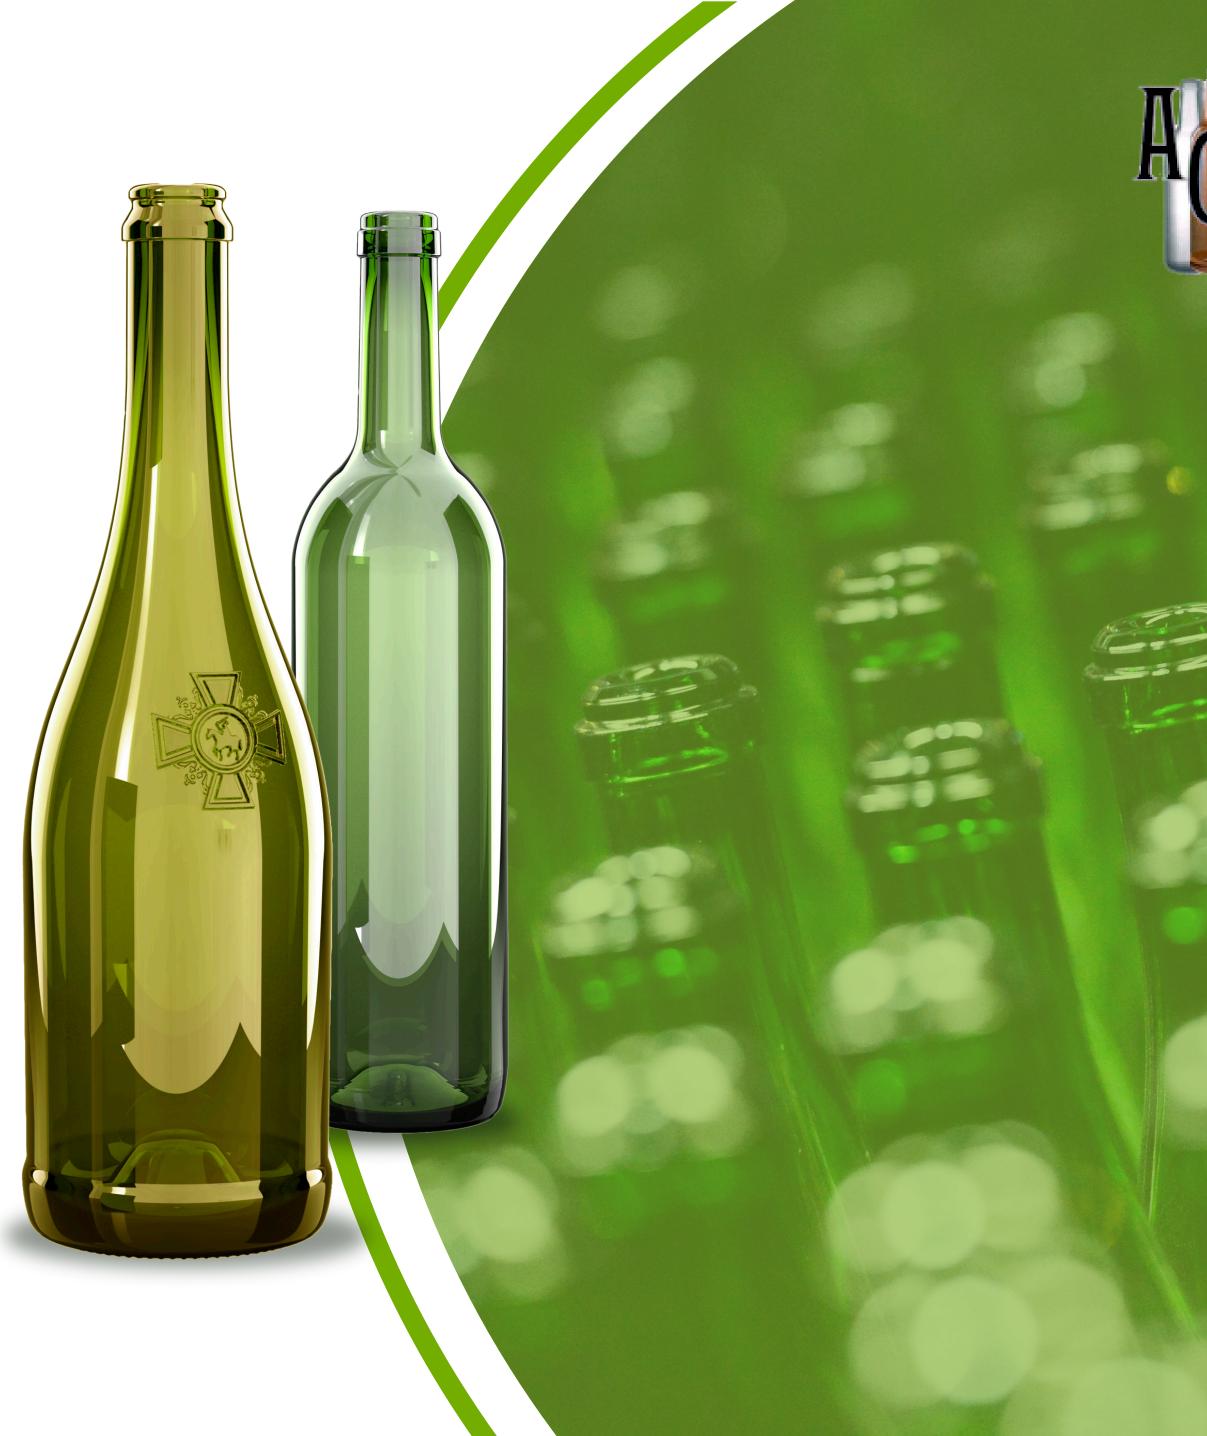

## OUR PRODUCTS

The company's main products are glass containers intended for packaging food products and liqueurs and spirits. Containers made of white transparent glass are produced for medicines and pharmaceutical products. Dark bottles that do not let in light are made for winemaking. The plant produces standard sample containers and exclusive products of any configuration and geometric shape.

Our special pride is the bottles made of olive glass, the most difficult to produce. The company can offer an extensive range of products and the ability to manufacture original articles of unique design.