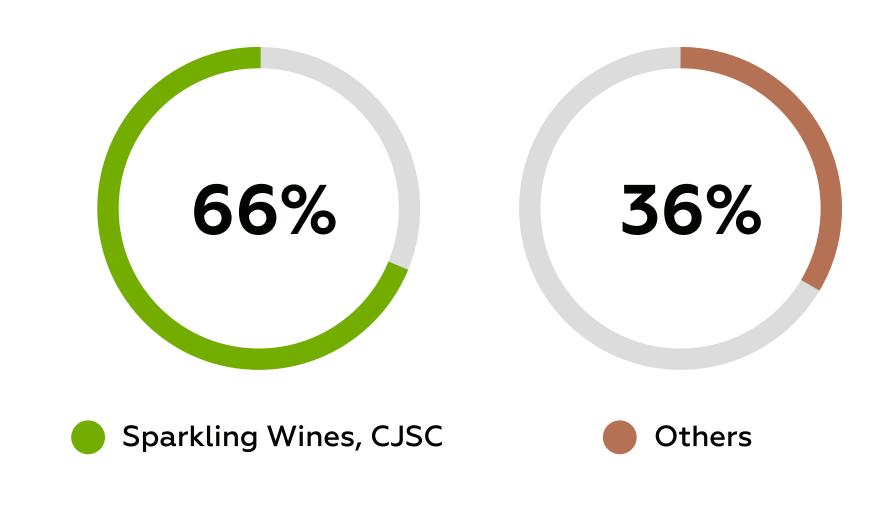

pection equipment from the French company Iris Inspection Machines.

Borisovskiy Glass Manufacturing Plant, JSC. The enterprise is under reconstruction. The plant is scheduled to be launched in 2022.



# **CONSOLIDATED PRODUCTION INDICATORS FOR 12 MONTHS**



Marketable products manufactured -**22,604,327** pcs.

> Product range - 6 products

Color of manufactured products - olive

Actual average of the production plan - 79%

The average actual number of employees - 99 staff workers



Marketable products manufactured - **35 402 290** pcs.

Product range - 12 products

Color of manufactured products - olive

Actual average glass use factor - 89%

The average actual number of employees - 99 staff worker

### SALES OF FINISHED PRODUCTS

### 2019

### Sales of finished products, %.











# SALES TERRITORY OF FINISHED PRODUCTS

### 2019

- **93,8 %** North-Western Federal District
  - **2,8 %** Central Federal District
  - **2,3 %** Belarus
  - 0,8 % Stavropol Territory
  - 0,2 % Dagestan

0,1 % - Bashkortostan



2020

| North-Western<br>Federal District | 71,8 % |
|-----------------------------------|--------|
| Central<br>Federal District       | 8,4 %  |
| Center                            | 6,0 %  |
| Moldova                           | 5,9 %  |
| Ural                              | 5,4 %  |
| Bashkiriya                        | 5,4 %  |
| Kazakhstan                        | 0,7 %  |
| Poland                            | 0,1%   |

### VARIETIES OF FINISHED -PRODUCT OUTPUT















## **RESULTS OF 2020**

The share of anchor customers in the sales portfolio has