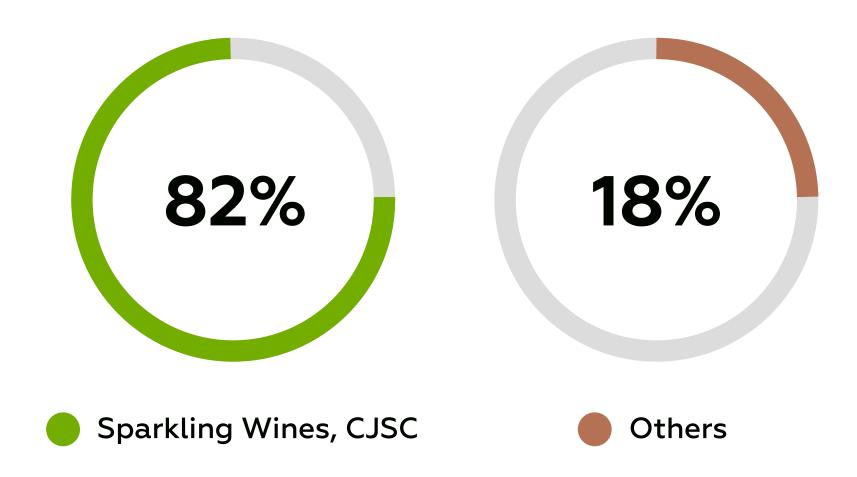

and inspection equipment from the French company Iris Inspection Machines.

Borisovskiy Glass Manufacturing Plant, JSC. The enterprise is under reconstruction. The plant is scheduled to be launched in 2022.



# **CONSOLIDATED PRODUCTION INDICATORS FOR 12 MONTHS**



Marketable products manufactured -**22,604,327** pcs.

> Product range - 6 products

Color of manufactured products - olive

Actual average of the production plan - 79%

The average actual number of employees - 99 staff workers



Marketable products manufactured - **35 402 290** pcs.

Product range - 12 products

Color of manufactured products - olive

Actual average glass use factor - 89%

The average actual number of employees - 99 staff worker

### SALES OF FINISHED PRODUCTS

### 2019

### Sales of finished products, %.











# SALES TERRITORY OF FINISHED PRODUCTS

### 2019

- **93,8 %** North-Western Federal District
  - **2,8 %** Central Federal District
  - **2,3 %** Belarus
  - 0,8 % Stavropol Territory
  - 0,2 % Dagestan

0,1 % - Bashkortostan



2020

| North-Western<br>Federal District | 71,8 % |
|-----------------------------------|--------|
| Central<br>Federal District       | 8,4 %  |
| Center                            | 6,0 %  |
| Moldova                           | 5,9 %  |
| Ural                              | 5,4 %  |
| Bashkiriya                        | 5,4 %  |
| Kazakhstan                        | 0,7 %  |
| Poland                            | 0,1%   |

### VARIETIES OF FINISHED -PRODUCT OUTPUT















## **RESULTS OF 2020**

The share of anchor customers in the sales portfo